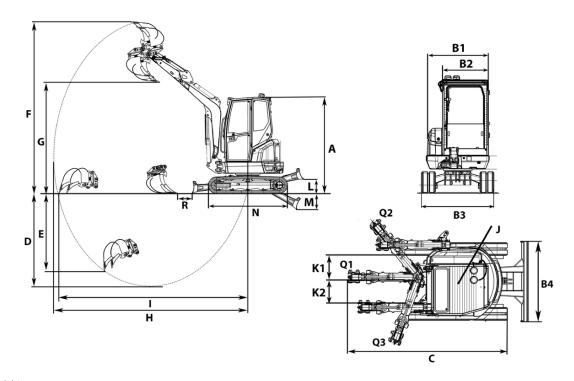

## **Dimensions**

| Α  | Height                                            | 2,412 mm |
|----|---------------------------------------------------|----------|
|    | Total height with rotating beacon                 | 2,502 mm |
| B1 | Width of upper carriage                           | 1,350 mm |
| B2 | Width of cab                                      | 980 mm   |
| B3 | Width travel gear                                 | 1,550 mm |
| С  | Transport length short shovel arm                 | 4,199 mm |
|    | Transport length long shovel arm                  | 4,212 mm |
| D  | Digging depth max., short shovel arm              | 2,603 mm |
|    | Digging depth max., long shovel arm               | 2,803 mm |
| Е  | Piercing depth max., short shovel arm             | 1,124 mm |
|    | Piercing depth max., long shovel arm              | 1,281 mm |
| F  | Piercing height max., short shovel arm            | 4,151 mm |
|    | Piercing height max., long shovel arm             | 4,280 mm |
| G  | Dumping height max., short shovel arm             | 2,764 mm |
|    | Dumping height max., long shovel arm              | 2,893 mm |
| Н  | Digging radius max., short shovel arm             | 4,622 mm |
|    | Digging radius max., long shovel arm              | 4,813 mm |
| -1 | Max. reach at ground level (short shovel arm)     | 4,508 mm |
|    | Max. reach at ground level (long shovel arm)      | 4,706 mm |
| J  | Tail swing radius                                 | 819 mm   |
|    | Tail swing radius with tail weight                | 896 mm   |
| K1 | Boom offset max. (to center of bucket right side) | 622 mm   |
| K2 | Boom offset max. (to center of bucket left side)  | 584 mm   |
| L  | Stacking height max. (dozer blade above surface)  | 374 mm   |
| M  | Digging depth max. (dozer blade below surface)    | 409 mm   |
| N  | Length travel drive                               | 1,982 mm |
|    |                                                   |          |